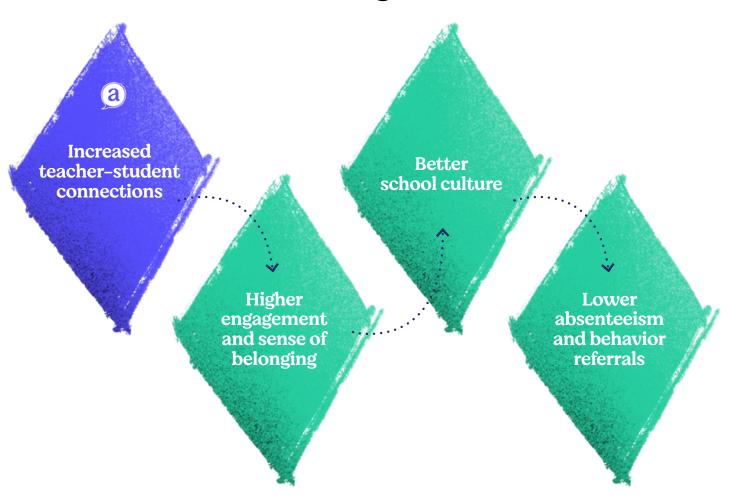

Along is a free, online teacher-student connection builder that helps quickly build the strong ties needed to create and maintain trust year-round. With a foundation of strong classroom relationships, students are more engaged, feel like they belong, and experience positive effects related to academic growth, well-being, and social development.

Designed alongside students and educators, teachers get to know who their students really are so they can immediately apply this knowledge to create an inclusive learning environment, increase classroom engagement, and positively impact school culture. A campus mission and vision grounded in authentic teacher-student relationships can correlate to higher student attendance, decreases in behavior referrals, and a means for ongoing connection points with harder-to-reach students.